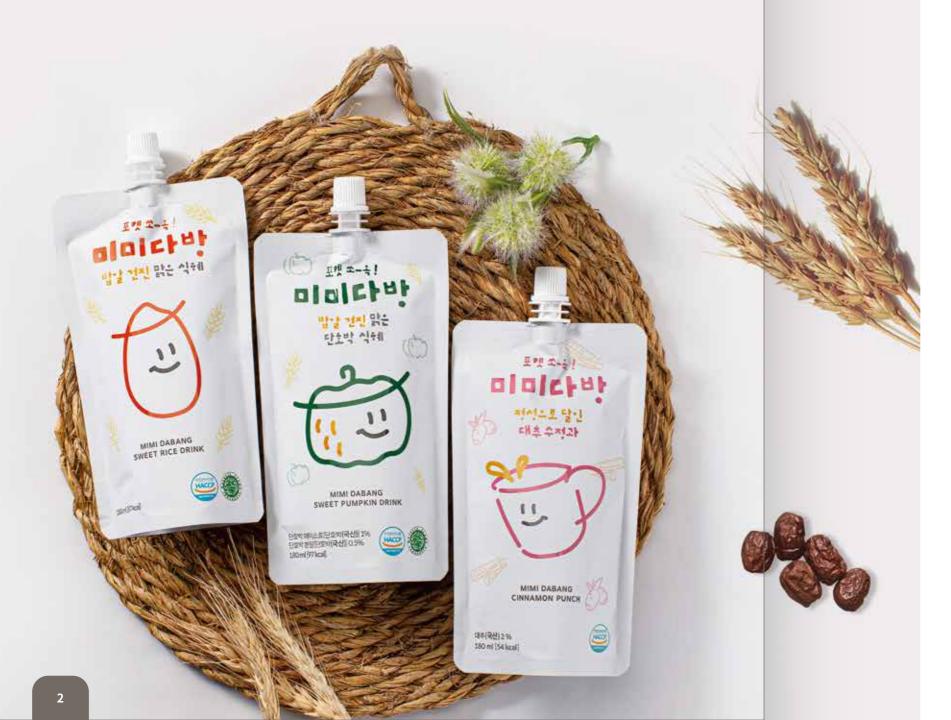

### Mimidabang

A drink made with care for me and my family.
'MIMI Dabang' traditional drink
loved by Korea

### Mimidabang Sweet Rice Drink

Traditional sweet rice beverage that is saccharified for a long time giving it a natural sweet flavor

Organic rice malt, Non-glutinous rice, Ginger, Water, Sugar

| Room temperature storage | <b>1</b> 80ml  | © Room temperature 12 months      |
|--------------------------|----------------|-----------------------------------|
| Refrigeration storage    | <b>180ml</b>   | (S) Refrigerated storage 6 months |
|                          | <b>5</b> 420ml | Refrigerated storage 6 months     |

### Mimidabang Sweet Pumpkin Rice Drink

Sikhye that is loaded with sweet pumpkin flavor
Organic rice malt, Non-glutinous rice, Sweet pumpkin paste,
Sweet pumpkin powder, Ginger, Water, Sugar

| Room temperature storage | ∑ 180ml | © Room temperature 12 months  |
|--------------------------|---------|-------------------------------|
| Refrigeration storage    |         | Refrigerated storage 6 months |
|                          | 420ml   | Refrigerated storage 6 months |

### Mimidabang Cinnamon Punch

Cinnamon punch made with the combination of cinnamon scent and sweet Korean Jujube fruit
Cinnamon, Korean Jujube fruit, Ginger, Licorice, Brown sugar, Water

| Room temperature storage | Ŏ | 180ml | (1) | Room temperature 12 months |
|--------------------------|---|-------|-----|----------------------------|
|                          |   |       |     |                            |