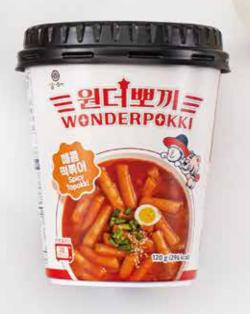

### Wonderpokki Spicy Topokki

120 g 1 person meal 5 Room temperature 12 months

Original sweet and spicy taste of Topokki Rice cake 100g, Powder sauce 20g