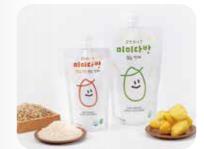

### Mimidabang Sweet Rice Drink

Traditional sweet rice beverage that is saccharified for a long time giving it a natural sweet flavor

Organic rice malt, Non-glutinous rice, Ginger, Water, Sugar

| Room temperature storage | <b>1</b> 80ml  | © Room temperature 12 months      |
|--------------------------|----------------|-----------------------------------|
| Refrigeration storage    | <b>180ml</b>   | (S) Refrigerated storage 6 months |
|                          | <b>5</b> 420ml | Refrigerated storage 6 months     |

### Mimidabang Sweet Pumpkin Rice Drink

Sikhye that is loaded with sweet pumpkin flavor
Organic rice malt, Non-glutinous rice, Sweet pumpkin paste,
Sweet pumpkin powder, Ginger, Water, Sugar

| Room temperature storage | ∑ 180ml | © Room temperature 12 months  |
|--------------------------|---------|-------------------------------|
| Refrigeration storage    |         | Refrigerated storage 6 months |
|                          | 420ml   | Refrigerated storage 6 months |