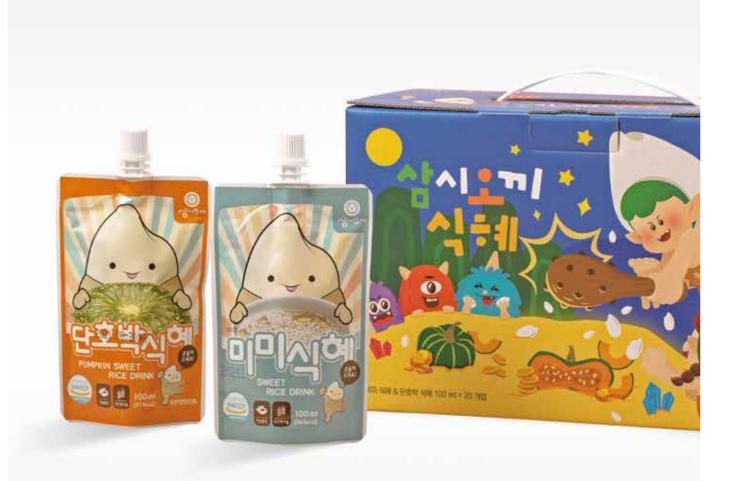

### Sweet rice beverage for children

2 kinds of traditional sweet rice bevarage that is made for kids

#### Mimi Sikhye

- Traditional sikhye made with domestic ingredients
  Organic malt, rice, ginger, water, sugar

### Mimi Sweet Pumpkin Sikhye

- **1** 100ml **( S** Room temperature 12 months
- Sikhye with the taste of sweet pumpkin Organic malt, rice, ginger, water, sugar, Sweet pumpkin powder