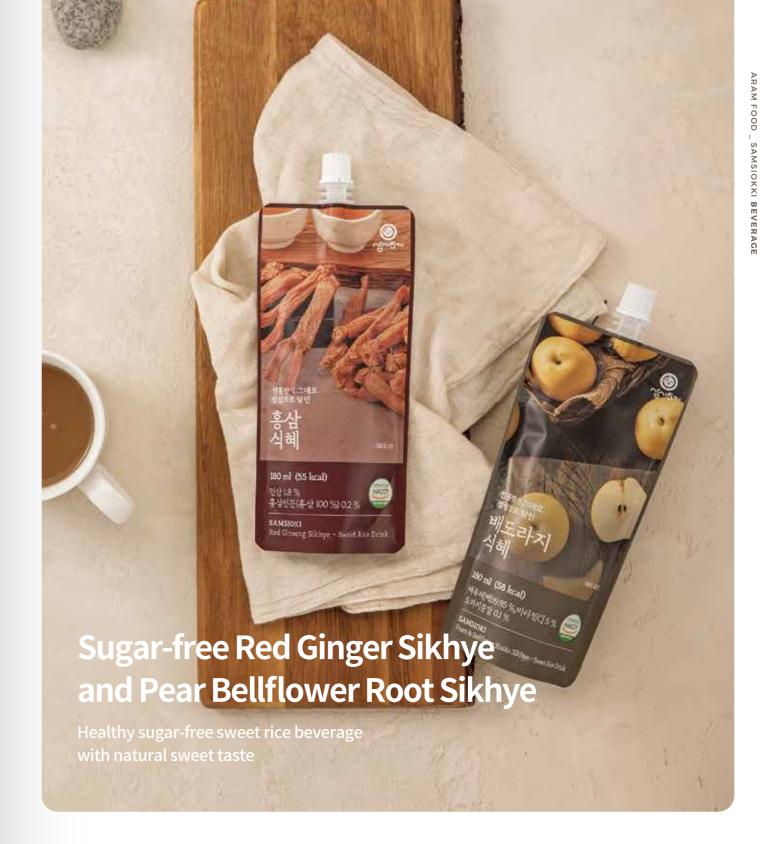

### Red Ginseng Sikhye

- 180ml S Room temperature 12 months
- Made with Korean red ginseng and red ginseng powder
  Organic rice malt, Non-glutinous rice, Red ginseng,
  Red ginseng powder, Dried ginger, Rice syrup,
  Fructooligosaccharide, Water

### Pears&Bellflower Sikhye

- 180ml © Room temperature 12 months
- Made with Bellflower root and pear that is great for the immunity
  Organic rice malt, Non-glutinous rice, Bellflower root powder,
  Pear Purée, Rice syrup, Fructooligosaccharide, Water