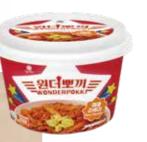

### Wonderpokki Rose Cream Topokki

120 g 1 person meal 5 Room temperature 12 months

Topokki with soft Rose sauce and creamy taste Rice cake 100g, Powder sauce 20g