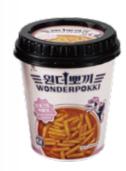

### Wonderpokki Spicy Rapokki

175 g 1 person meal 1 Room temperature 12 months

Sweet and spicy orignal Ropokki Rice cake 100g, Powder sauce 25g, Ramen 50g

Sweet and spicy orignal Topokki

Rice cake 100g\*2ea, powder sauce 20g\*2ea