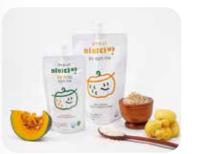

### Mimidabang Sweet Pumpkin Rice Drink

Sikhye that is loaded with sweet pumpkin flavor
Organic rice malt, Non-glutinous rice, Sweet pumpkin paste,
Sweet pumpkin powder, Ginger, Water, Sugar

| Room temperature storage | ∑ 180ml | © Room temperature 12 months  |
|--------------------------|---------|-------------------------------|
| Refrigeration storage    |         | Refrigerated storage 6 months |
|                          | 420ml   | Refrigerated storage 6 months |