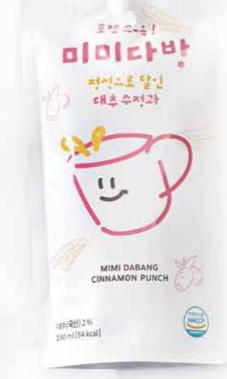

### Mimidabang Cinnamon Punch

Cinnamon punch made with the combination of cinnamon scent and sweet Korean Jujube fruit
Cinnamon, Korean Jujube fruit, Ginger, Licorice, Brown sugar, Water

| Room temperature storage | Ŏ | 180ml | (1) | Room temperature 12 months |
|--------------------------|---|-------|-----|----------------------------|
|                          |   |       |     |                            |