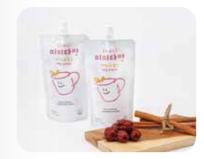

### Mimidabang Cinnamon Punch

Cinnamon punch made with the combination of cinnamon scent and sweet Korean Jujube fruit
Cinnamon, Korean Jujube fruit, Ginger, Licorice, Brown sugar, Water

| Room temperature storage | Ŏ | 180ml | (1) | Room temperature 12 months |
|--------------------------|---|-------|-----|----------------------------|
|                          |   |       |     |                            |