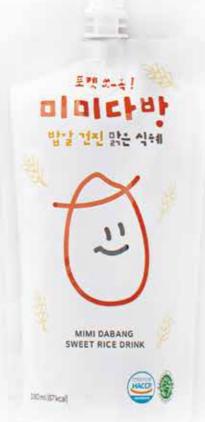

### Mimidabang

A drink made with care for me and my family.
'MIMI Dabang' traditional drink
loved by Korea

### Mimidabang Sweet Rice Drink

Traditional sweet rice beverage that is saccharified for a long time giving it a natural sweet flavor

Organic rice malt, Non-glutinous rice, Ginger, Water, Sugar

| Room temperature storage | <b>1</b> 80ml  | © Room temperature 12 months      |
|--------------------------|----------------|-----------------------------------|
| Refrigeration storage    | <b>180ml</b>   | (S) Refrigerated storage 6 months |
|                          | <b>5</b> 420ml | Refrigerated storage 6 months     |