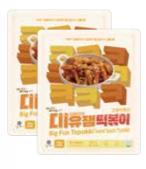

### Big Fun Sweet Sauce Topokki

5 420 g 2 person meal 5 frozen 12 months

Topokki with seasoned sweet sauce Rice cake 300g, Sauce 120g