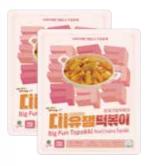

### Big Fun Rose Cream Topokki

5 510 g 2 person meal 5 frozen 12 months

Topokki made with soft Rose sauce and cream sauce
Rice cake 150g, Cheese rice cake 120g, Fish cake 100g, Sauce 140g