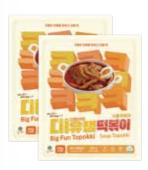

### Big Fun Soup Topokki

530 g 2 person meal 5 frozen 12 months

Soup Topokki with thick spicy Topokki sauce
Noodle wheat cake 300g, Fish cake 100g, Sauce 130g