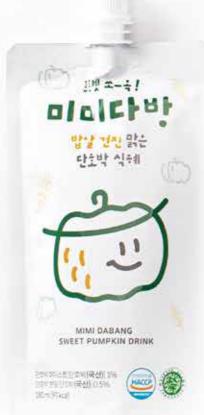

### Mimidabang Sweet Pumpkin Rice Drink

Sikhye that is loaded with sweet pumpkin flavor
Organic rice malt, Non-glutinous rice, Sweet pumpkin paste,
Sweet pumpkin powder, Ginger, Water, Sugar

| Room temperature storage | ∑ 180ml | © Room temperature 12 months  |
|--------------------------|---------|-------------------------------|
| Refrigeration storage    |         | Refrigerated storage 6 months |
|                          | 420ml   | Refrigerated storage 6 months |