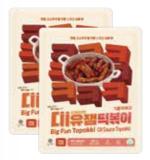

### Big Fun Oil Sauce Topokki

420 g 2 person meal 5 frozen 12 months

Topokki with seasoned spicy oil sauce Rice cake 300g, Sauce 120g

7