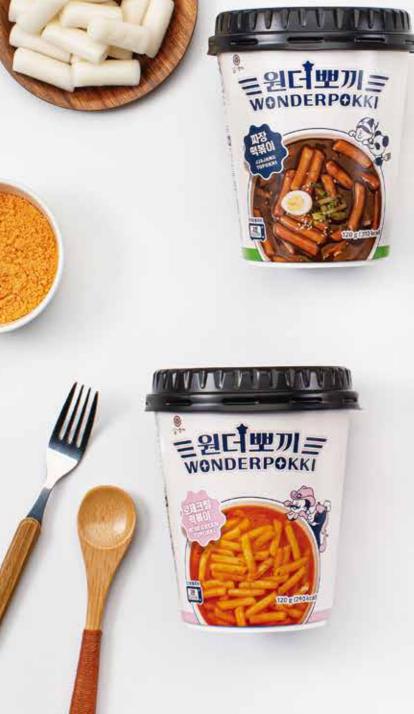

### **Cup Topokki**

### Topokki that can be simply made in a microwave

### Wonderpokki Spicy Topokki

120 g 1 person meal 5 Room temperature 12 months

Original sweet and spicy taste of Topokki Rice cake 100g, Powder sauce 20g

### Wonderpokki Spicy Rapokki

175 g 1 person meal 1 Room temperature 12 months

Sweet and spicy orignal Ropokki Rice cake 100g, Powder sauce 25g, Ramen 50g

Sweet and spicy orignal Topokki

Rice cake 100g\*2ea, powder sauce 20g\*2ea